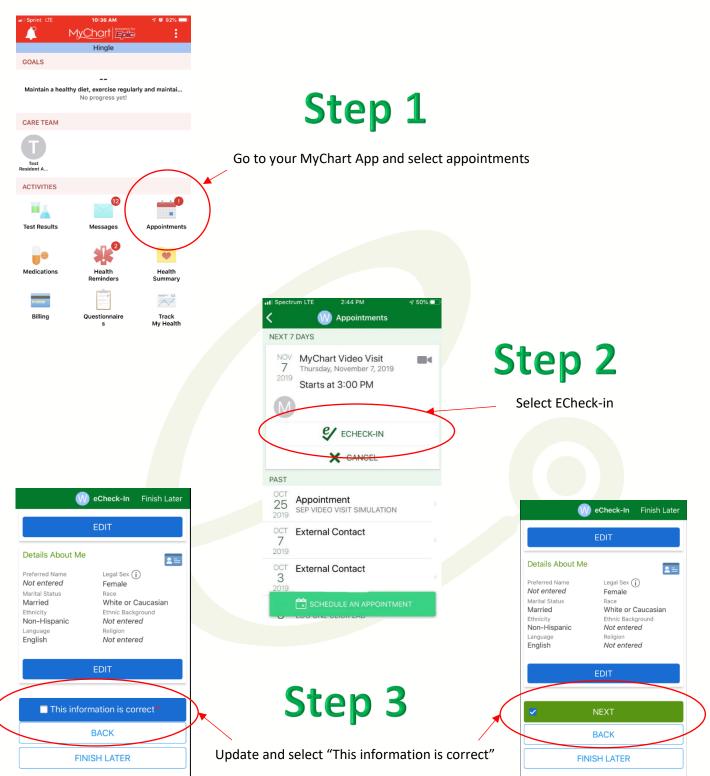

## Step 4

Update Medications, Allergies, and other health issues. Click "This information is correct" after updating and click Next