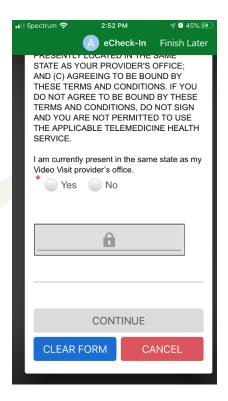

## Step 5

Click Yes if you are currently located in the same state as your providers practice. If you agree to the "Terms and Conditions" and "Consent to Participate" E-sign.