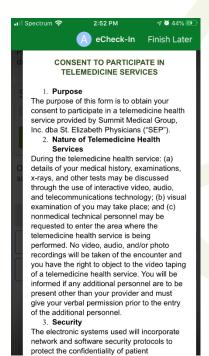

## Step 5

Click Yes if you are currently located in the same state as your providers practice. If you agree to the "Terms and Conditions" and "Consent to Participate" E-sign.