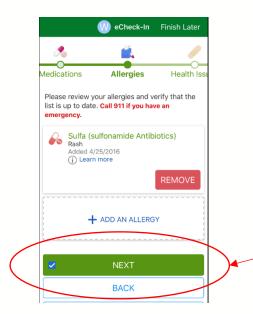

## Step 4

Update Medications, Allergies, and other health issues. Click "This information is correct" after updating and click Next