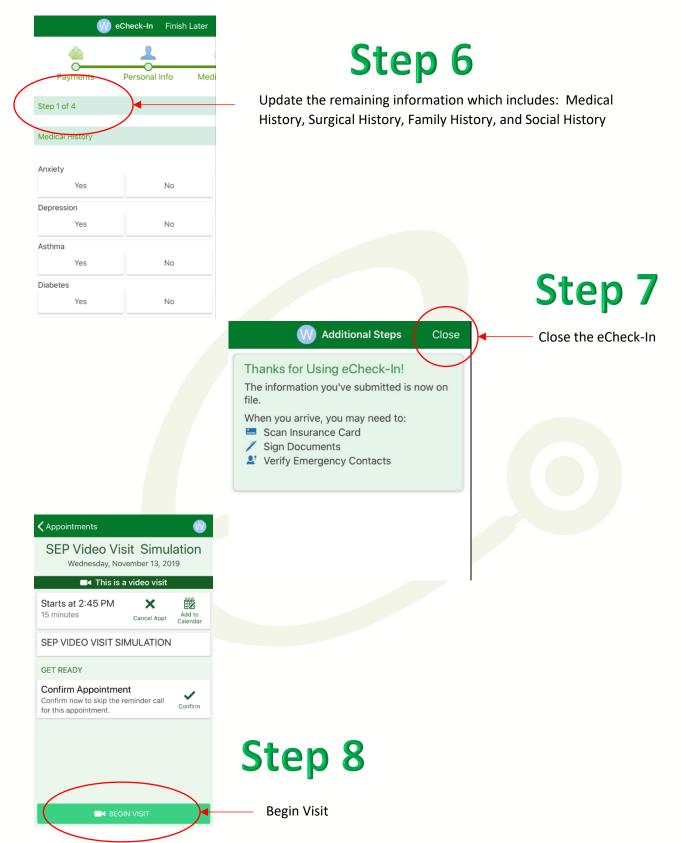

## Step 4

Update Medications, Allergies, and other health issues. Click "This information is correct" after updating and click Next